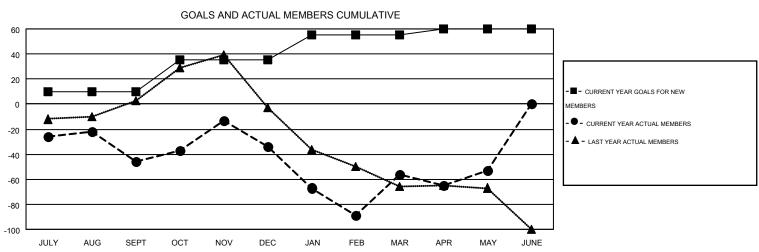

## MONTHLY MEMBERSHIP PROGRESS REPORT

Results as of: 5/31/2016

Multiple District 30

HARVEY WHITLEY

**LOCATION: MISSISSIPPI** GMT CA 1

|               |                  | Clubs             |                  |                  | Members               |                    |                                        |                    |                  |  |
|---------------|------------------|-------------------|------------------|------------------|-----------------------|--------------------|----------------------------------------|--------------------|------------------|--|
|               | RESUI            | LTS FOR 2015-2016 | i                |                  | RESULTS FOR 2015-2016 |                    |                                        |                    |                  |  |
| QUARTER       | NEW CLUB<br>GOAL | NEW CLUBS         | DROPPED<br>CLUBS | NET<br>GAIN/LOSS | QUARTER               | NEW MEMBER<br>GOAL | CHARTER AND<br>NEW<br>MEMBERS<br>ADDED | DROPPED<br>MEMBERS | NET<br>GAIN/LOSS |  |
| JULY/AUG/SEPT | 1                | 0                 | 1                | -1               | JULY/AUG/SEPT         | 10                 | 63                                     | 109                | -46              |  |
| OCT/NOV/DEC   | 1                | 0                 | 3                | -3               | OCT/NOV/DEC           | 25                 | 75                                     | 63                 | 12               |  |
| JAN/FEB/MAR   | 1                | 1                 | 0                | 1                | JAN/FEB/MAR           | 20                 | 92                                     | 114                | -22              |  |
| APR/MAY/JUNE  | 3                | 0                 | 1                | -1               | APR/MAY/JUNE          | 5                  | 38                                     | 35                 | 3                |  |