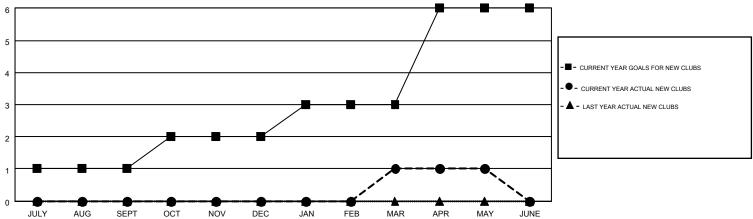

## MONTHLY MEMBERSHIP PROGRESS REPORT

Results as of: 5/31/2016

Multiple District 30

HARVEY WHITLEY

**LOCATION: MISSISSIPPI** GMT CA 1

|               |                  | Clubs             |                  |                  | Members               |                    |                                        |                    |                  |  |
|---------------|------------------|-------------------|------------------|------------------|-----------------------|--------------------|----------------------------------------|--------------------|------------------|--|
|               | RESUI            | LTS FOR 2015-2016 | i                |                  | RESULTS FOR 2015-2016 |                    |                                        |                    |                  |  |
| QUARTER       | NEW CLUB<br>GOAL | NEW CLUBS         | DROPPED<br>CLUBS | NET<br>GAIN/LOSS | QUARTER               | NEW MEMBER<br>GOAL | CHARTER AND<br>NEW<br>MEMBERS<br>ADDED | DROPPED<br>MEMBERS | NET<br>GAIN/LOSS |  |
| JULY/AUG/SEPT | 1                | 0                 | 1                | -1               | JULY/AUG/SEPT         | 10                 | 63                                     | 109                | -46              |  |
| OCT/NOV/DEC   | 1                | 0                 | 3                | -3               | OCT/NOV/DEC           | 25                 | 75                                     | 63                 | 12               |  |
| JAN/FEB/MAR   | 1                | 1                 | 0                | 1                | JAN/FEB/MAR           | 20                 | 92                                     | 114                | -22              |  |
| APR/MAY/JUNE  | 3                | 0                 | 1                | -1               | APR/MAY/JUNE          | 5                  | 38                                     | 35                 | 3                |  |